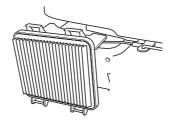

# Dismantling and assembling the cutter

WARNING! Always wear heavy-duty gloves when servicing and maintaining the cutting equipment. The cutters are very sharp and cuts can occur very easily.

The ignition lead should always be removed from the spark plug before repair, cleaning or maintenance work.

#### Dismantling

Unscrew the bolt holding the cutter.

- · Remove bolt, washer and cup spring.
- · Remove the cutter.

#### **Assembly**

 Position the cutter so that the cutting edge faces in the direction of rotation.

 Fit the cup spring, make sure it centres correctly on the engine shaft.

 Fit the washer and tighten the bolt correctly. The bolt should be tightened with a torque of 45-60 Nm.